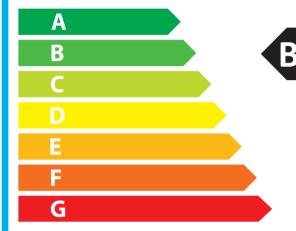

# **PRODUCT FICHE**

**Brand:** 

Model: KU 715

Model type: Vertical chilled cabinet

Energy efficiency class: B

Energy efficiency index: 34,8

Energy consumption, kWh/24h: 1,19

Energy consumption, kWh/annual: 433