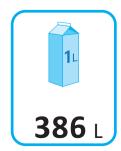

ENERG Y UA

EHEPГИЯ · EVEPYEIQ IE (A

**NORDCAP** 

**K**U **715** 



ENERGIA · EHEPГИЯ · ENEPГЕІА ENERGIJA · ENERGY · ENERGIE ENERGI 433 kWh/annum







2015/1094-IV

# **PRODUCT FICHE**

**Brand:** 

Model: KU 715

Model type: Vertical chilled cabinet

Energy efficiency class: B

Energy efficiency index: 34,8

Energy consumption, kWh/24h: 1,19

Energy consumption, kWh/annual: 433

Net. volume: 386

Climate class (1):

# (1) Climate classes:

## Climate class 3:

This appliance is designed for use in ambient temperatures of up to 25 °C, and is therefore not suitable for use in a hot commercial kitchen environment.

#### Climate class 4:

This appliance is designed for use in ambient temperatures of up to 30 °C.

### Climate class 5:

This appliance is designed for use in ambient temperatures of up to 40 °C.

2015/1094-IV