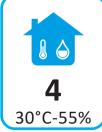

Net. volume: 386

Climate class (1):

#### Climate class 4:

This appliance is designed for use in ambient temperatures of up to 30 °C.