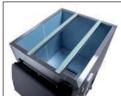

#### **Technical Features**

- Stainless steel exterior for both storage and frame.
- Storage compartment is heavy duty.
- Frame can be pre-assembled or shipped as kit. In this case, castered cart is loaded within the ice storage compartment, for reduced freight and storage costs.
- Pre-cut top panel, to accommodate multiple Simag icemakers.
- Ice falls from ice machine into storage compartment, with Polyethylene interior, sanitary and easy to clean. It is allowed into the shuttle carts through a guillotine-style dosage system, first in - first out fashion, for assured ice freshness.
- No more ice transferring operations from your storage: ice is gravity-fed into the shuttle cart. And to distribute your ice at the usage point, ice shuttle cart(s) are equipped with easy to use and hygienically proven ice totes (accessory).
- Convenient multi position ice guillotine prevents ice spillage and assists during ice loading operations.
- To accelerate flow during ice extraction, ice paddle (and hanging bracket) are available standard.
- Storage compartment bin door is spring loaded for safe usage and tight seal. Made in durable rotocast plastic, is light yet durable, withstanding typical rough handling of busy working environments.
- Bin door frame is sturdy and ergonomic, accommodating the hinge mechanism of Simag state of the art bin door.
- Polyurethane Insulation assures long periods of ice storage, reducing ice melt.
- Sliding polyethylene inspection windows are handy for visual control and initial paddle operation.
- · Load resistant, stainless steel adjustable legs, have flanged feet for stability and ease of height adjustment.
- Heavy-duty frame, hosts base with built-in drain for bin and cart. Drain connection is reversible.