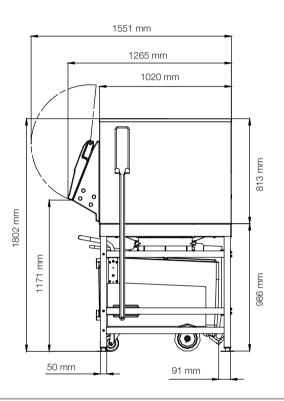

#### **Bin Capacity**

kg 318 (+73 kg Ice Cart)

#### TESTO FINTO

Specifications and design are subject to change without notice

|        | Shipping size      | Net Weight | Shipping Weight |
|--------|--------------------|------------|-----------------|
|        | mm                 | kg         | kg              |
| RC 200 | 1130 x 1325 x 1070 | 161        | 198             |