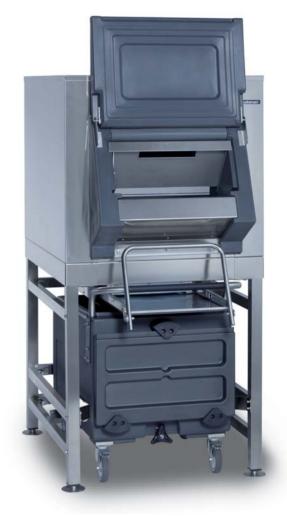

#### **Technical Features**

- Stainless steel exterior for both storage and frame.
- Storage compartment is heavy duty.
- Frame can be pre-assembled or shipped as kit. In this case, castered cart is loaded within the ice storage compartment, for reduced freight and storage costs.
- Pre-cut top panel, to accommodate multiple Simag icemakers.
- Ice falls from ice machine into storage compartment, with Polyethylene interior, sanitary and easy to clean. It is allowed into the shuttle carts through a guillotine-style dosage system, first in - first out fashion, for assured ice freshness.
- No more ice transferring operations from your storage: ice is gravity-fed into the shuttle cart. And to distribute your ice at the usage point, ice shuttle cart(s) are equipped with easy to use and hygienically proven ice totes (accessory).
- Convenient multi position ice guillotine prevents ice spillage and assists during ice loading operations.
- To accelerate flow during ice extraction, ice paddle (and hanging bracket) are available standard.
- Storage compartment bin door is spring loaded for safe usage and tight seal. Made in durable rotocast plastic, is light yet durable, withstanding typical rough handling of busy working environments.
- Bin door frame is sturdy and ergonomic, accommodating the hinge mechanism of Simag state of the art bin door.
- Polyurethane Insulation assures long periods of ice storage, reducing ice melt.
- Sliding polyethylene inspection windows are handy for visual control and initial paddle operation.
- · Load resistant, stainless steel adjustable legs, have flanged feet for stability and ease of height adjustment.
- Heavy-duty frame, hosts base with built-in drain for bin and cart. Drain connection is reversible.

#### **Bin Capacity**

kg 318 (+73 kg Ice Cart)