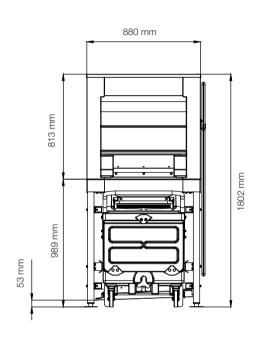

#### **Bin Capacity**

kg 318 (+73 kg Ice Cart)

#### TESTO FINTO

Specifications and design are subject to change without notice

|        | Shipping size      | Net Weight | Shipping Weight |
|--------|--------------------|------------|-----------------|
|        | mm                 | kg         | kg              |
| RC 200 | 1130 x 1325 x 1070 | 161        | 198             |