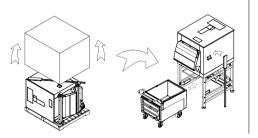

#### **Technical Features**

- Stainless steel exterior for both storage and frame.
- Storage compartment is heavy duty.
- Frame can be pre-assembled or shipped as kit. In this case, castered cart is loaded within the ice storage compartment, for reduced freight and storage costs.
- Pre-cut top panel, to accommodate multiple Simag icemakers.
- Ice falls from ice machine into storage compartment, with Polyethylene interior, sanitary and easy to clean. It is allowed into the shuttle carts through a guillotine-style dosage system, first in - first out fashion, for assured ice freshness.
- No more ice transferring operations from your storage: ice is gravity-fed into the shuttle cart. And to distribute your ice at the usage point, ice shuttle cart(s) are equipped with easy to use and hygienically proven ice totes (accessory).
- Convenient multi position ice guillotine prevents ice spillage and assists during ice loading operations.
- To accelerate flow during ice extraction, ice paddle (and hanging bracket) are available standard.
- Storage compartment bin door is spring loaded for safe usage and tight seal. Made in durable rotocast plastic, is light yet durable, withstanding typical rough handling of busy working environments.
- Bin door frame is sturdy and ergonomic, accommodating the hinge mechanism of Simag state of the art bin door.
- Polyurethane Insulation assures long periods of ice storage, reducing ice melt.
- Sliding polyethylene inspection windows are handy for visual control and initial paddle operation.
- · Load resistant, stainless steel adjustable legs, have flanged feet for stability and ease of height adjustment.
- Heavy-duty frame, hosts base with built-in drain for bin and cart. Drain connection is reversible.