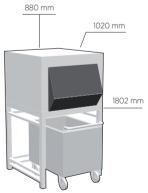

#### **Bin Capacity**

kg 318 (+73 kg Ice Cart)

#### TESTO FINTO

Specifications and design are subject to change without notice

|        | Shipping size      | Net Weight | Shipping Weight |
|--------|--------------------|------------|-----------------|
|        | mm                 | kg         | kg              |
| RC 200 | 1130 x 1325 x 1070 | 161        | 198             |