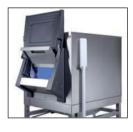

#### **Technical Features**

- Stainless steel exterior for both storage and frame.
- Storage compartment is heavy duty.
- Frame can be pre-assembled or shipped as kit. In this case, castered cart is loaded within the ice storage compartment, for reduced freight and storage costs.
- Pre-cut top panel, to accommodate multiple Simag icemakers.
- Ice falls from ice machine into storage compartment, with Polyethylene interior, sanitary and easy to clean. It is allowed into the shuttle carts through a guillotine-style dosage system, first in - first out fashion, for assured ice freshness.
- No more ice transferring operations from your storage: ice is gravity-fed into the shuttle cart. And to distribute your ice at the usage point, ice shuttle cart(s) are equipped with easy to use and hygienically proven ice totes (accessory).
- Convenient multi position ice guillotine prevents ice spillage and assists during ice loading operations.
- To accelerate flow during ice extraction, ice paddle (and hanging bracket) are available standard.
- Storage compartment bin door is spring loaded for safe usage and tight seal. Made in durable rotocast plastic, is light yet durable, withstanding typical rough handling of busy working environments.
- Bin door frame is sturdy and ergonomic, accommodating the hinge mechanism of Simag state of the art bin door.
- Polyurethane Insulation assures long periods of ice storage, reducing ice melt.
- Sliding polyethylene inspection windows are handy for visual control and initial paddle operation.
- · Load resistant, stainless steel adjustable legs, have flanged feet for stability and ease of height adjustment.
- Heavy-duty frame, hosts base with built-in drain for bin and cart. Drain connection is reversible.